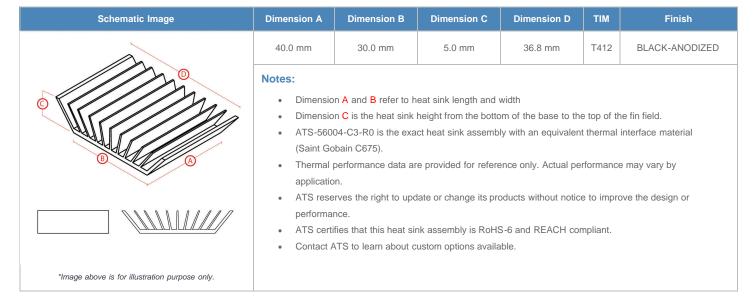

**

| AIR VELOCITY       |               | @200 LFM<br>1.0 M/S | @300 LFM<br>1.5 M/S | @400 LFM<br>2.0 M/S | @500 LFM<br>2.5 M/S | @600 LFM<br>3.0 M/S | @700 LFM<br>3.5 M/S | @800 LFM<br>4.0 M/S |
|--------------------|---------------|---------------------|---------------------|---------------------|---------------------|---------------------|---------------------|---------------------|
| THERMAL RESISTANCE | Unducted Flow | 7.90 °C/W           | 6.60 °C/W           | 5.40 °C/W           | 4.70 °C/W           | 4.00 °C/W           | 3.60 °C/W           | 3.30 °C/W           |
|                    | Ducted Flow   | 4.80                | n/a                 | n/a                 | n/a                 | n/a                 | n/a                 | n/a                 |

## **Product Detail**